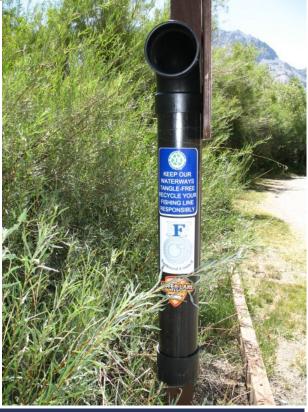

## Used Monofilament Disposal Containers

For our November General Membership Meeting we will be teaming up with the Pocono Heritage Land Trust to construct Used Monofilament Disposal Containers. The containers constructed will be placed at public fishing locations this spring. There will also be presentations on current environmental and advocacy issues.